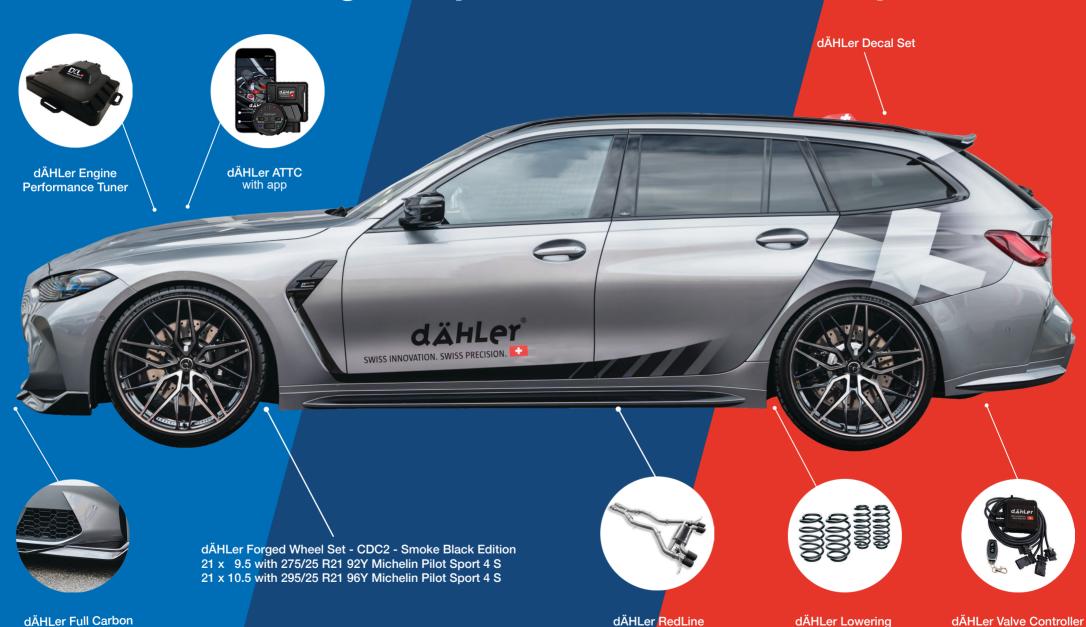

# BMW M3 Touring Competition with M xDrive by dÄHLer

5 Piece Front Splitter

**Exhaust System** 

**Springs** 

**Black Edition**