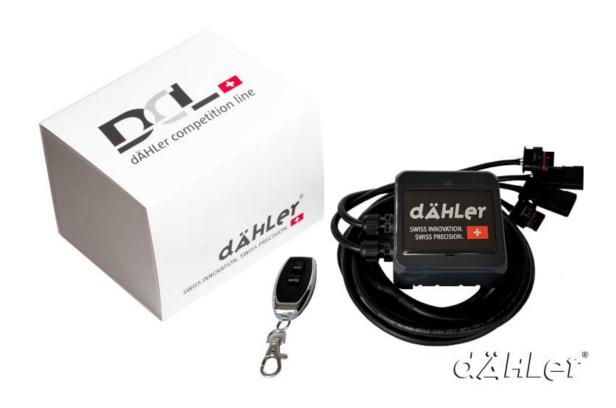

# **DESCRIPTION**

Our Exhaust Flap Control Module for BMW and BMW M cars was developed in Switzerland and manufactured in Germany and is a must have if you like to control the sound of your car.

With the device installed you can manually open and close the standard built-in exhaust flap(s) of your BMW or BMW M at any time.

It operates at the push of a button on the in delivery included remote control or can be programmed to your mirror buttons, so the system will be very well integrated.

Installation of our Exhaust Flap Control Module in your BMW or BMW M is easy and can be carried out by anyone with a little manual skill. The device is a direct plug in to the existing (OEM) harness. You pull out the original plug and connect it to the socket. The other plug is then connected to the socket on the exhaust flap and the connection is done.

#### SCOPE OF DELIVERY:

dAHLer Flap Control Module Zip tie set Set of double adhesive Velcro strips Radio remote control 433MHz Installation and configuration instructions