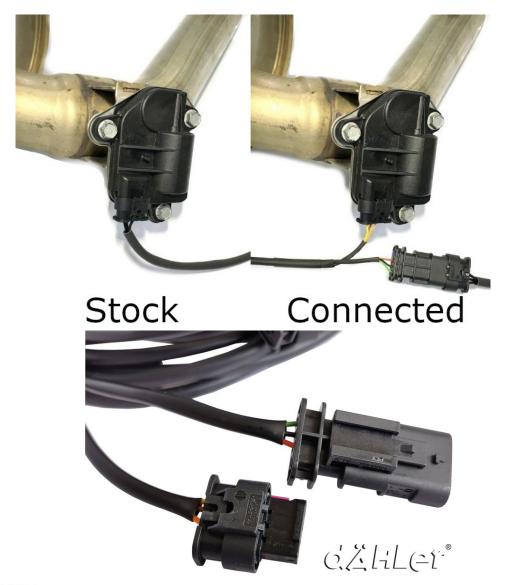

It operates at the push of a button on the in delivery included remote control or can be programmed to your mirror buttons, so the system will be very well integrated.

Installation of our Exhaust Flap Control Module in your BMW or BMW M is easy and can be carried out by anyone with a little manual skill. The device is a direct plug in to the existing (OEM) harness. You pull out the original plug and connect it to the socket. The other plug is then connected to the socket on the exhaust flap and the connection is done.

# **INSTALLAITION**

The complete installation takes place in the trunk and underbody. You look for a cable duct or unused sealing plug that leads from the inside to the outside. Power supply comes directly from the original plugs and there is no need to lay cables through the interior of the vehicle.